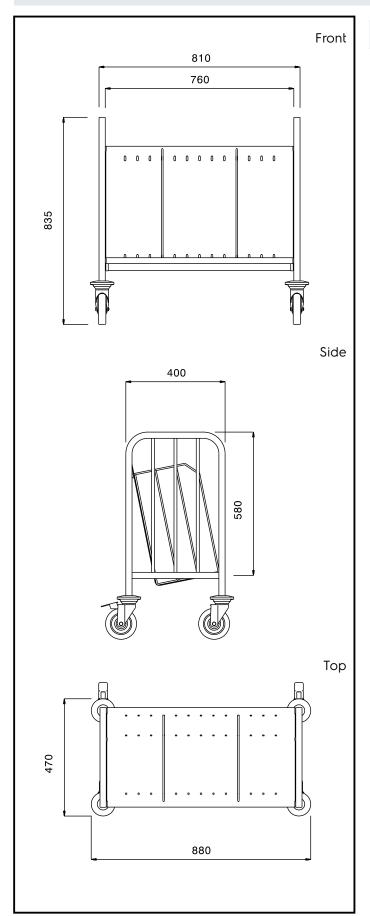

# **Key Information:**

External dimensions, Width:

361286 (PTR150)880 mmExternal dimensions, Depth:470 mmExternal dimensions, Height:835 mmWheel material:Zinc platedWheel diameter:Ø 125Net weight:15 kg

Service Trolleys 1 Side Trolley for 150 plates - height 835 mm